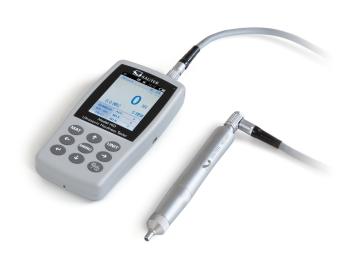

# KERN HO 1K

Premium UCI hardness testing device for Rockwell, Brinell and Vickers

| Category          |                     |
|-------------------|---------------------|
| Brand             | Sauter              |
| Product categoriy | Hardness testing    |
| Product group     | UCI hardness tester |
| Product family    | НО                  |

### Premium UCI hardness testing device for Rockwell, Brinell and Vickers

| Net weight           | 0,93 kg        |
|----------------------|----------------|
| Shipping method      | Parcel service |
| Net weight approx.   | 0,95 kg        |
| Gross weight approx. | 4,6 kg         |
| Shipping weight      | 4,41 kg        |